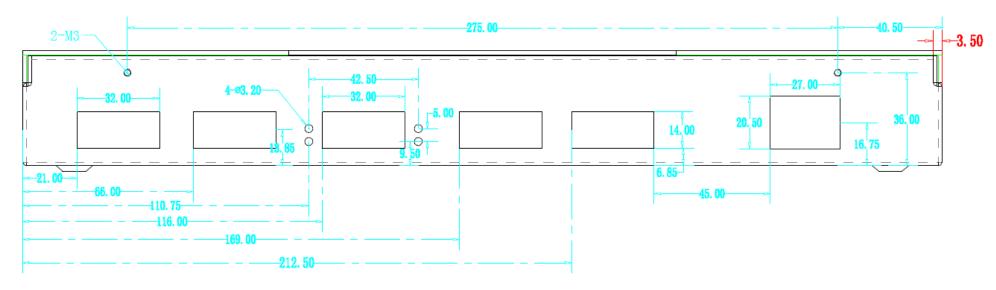

## 2 Dimensions and interface

Find More Novastar, Linsn, ColorLight, Mooncell, Huidu, Xixun, Onbon, Sheencolor, Lumen, LED Power Supply, Video Processor, Indoor LED Module, Outdoor LED Module, Indoor LED Module, Outdoor LED Screen, Outdoor LED Screen, Outdoor LED Screen, Outdoor LED Screen, Outdoor LED Module, Indoor LED Module, Indoor LED Module, Indoor LED Module, Indoor LED Module, Outdoor LED Module, Indoor LED Modu

Fig. 2-1 DIS-300 Dimensions