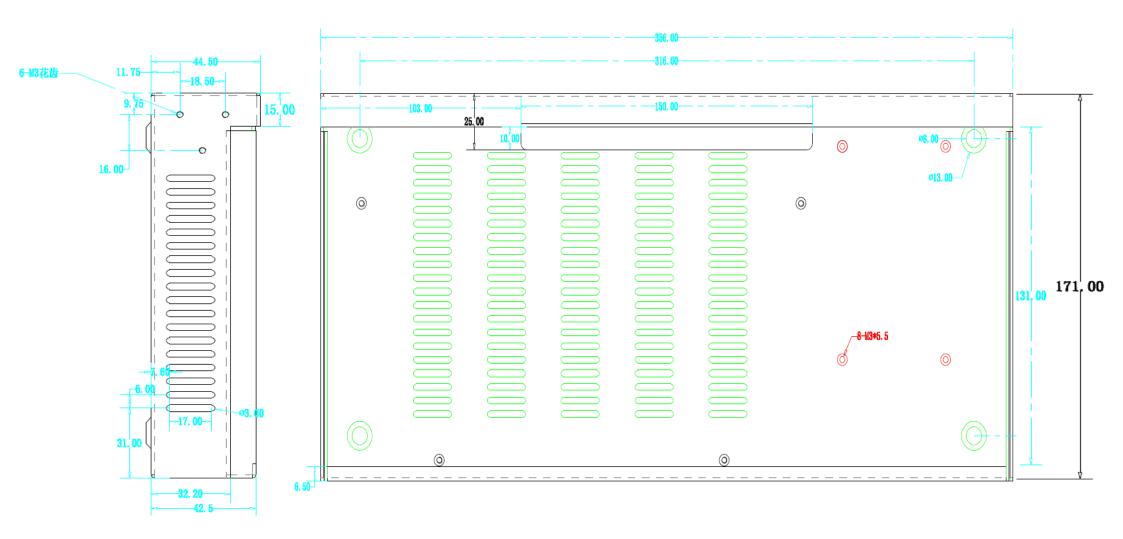

## 2 Dimensions and interface

Find More Novastar, Linsn, ColorLight, Mooncell, Huidu, Xixun, Onbon, Sheencolor, Lumen, LED Power Supply, Video Processor, Indoor LED Module, Outdoor LED Module, Indoor LED Module, Outdoor LED Screen, Outdoor LED Screen, Outdoor LED Screen, Outdoor LED Screen, Outdoor LED Module, Indoor LED Module, Indoor LED Module, Indoor LED Module, Indoor LED Module, Outdoor LED Module, Indoor LED Modu

Fig. 2-1 DIS-300 Dimensions